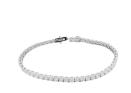

## **ELECTRONIC COPY**

IGI Report Number: 34J4615224

December 30, 2024

**Description of Article** 

One 18K White Gold Bracelet,

weighing in total 8.97 g., containing

Fifty One (51) Laboratory Grown Diamonds

**Total Estimated Weight: 6.40 Carats** 

Photography is approximate

FIFTY ONE (51) ROUND BRILLIANT - LABORATORY GROWN DIAMONDS

Total Estimated Weight : 6.40 Carats

Color : E - F
Clarity : VVS - VS
Finish : Very Good

## **Description of Article**

One 18K White Gold Bracelet, weighing in total 8.97 g., containing

Fifty One (51) Laboratory Grown Diamonds

Total Estimated Weight: 6.40 Carats