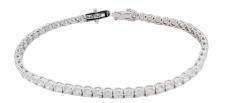

## **ELECTRONIC COPY**

IGI Report Number: 34J4615224

December 30, 2024

**Description of Article** 

One 18K White Gold Bracelet,

weighing in total 8.97 g., containing

Fifty One (51) Laboratory Grown Diamonds

**Total Estimated Weight: 6.40 Carats** 

Photography is approximate

FIFTY ONE (51) ROUND BRILLIANT - LABORATORY GROWN DIAMONDS

Total Estimated Weight : 6.40 Carats

Color : E - F
Clarity : VVS - VS
Finish : Very Good

## **Description of Article**

One 18K White Gold Bracelet, weighing in total 8.97 g., containing

Fifty One (51) Laboratory Grown Diamonds

Total Estimated Weight: 6.40 Carats